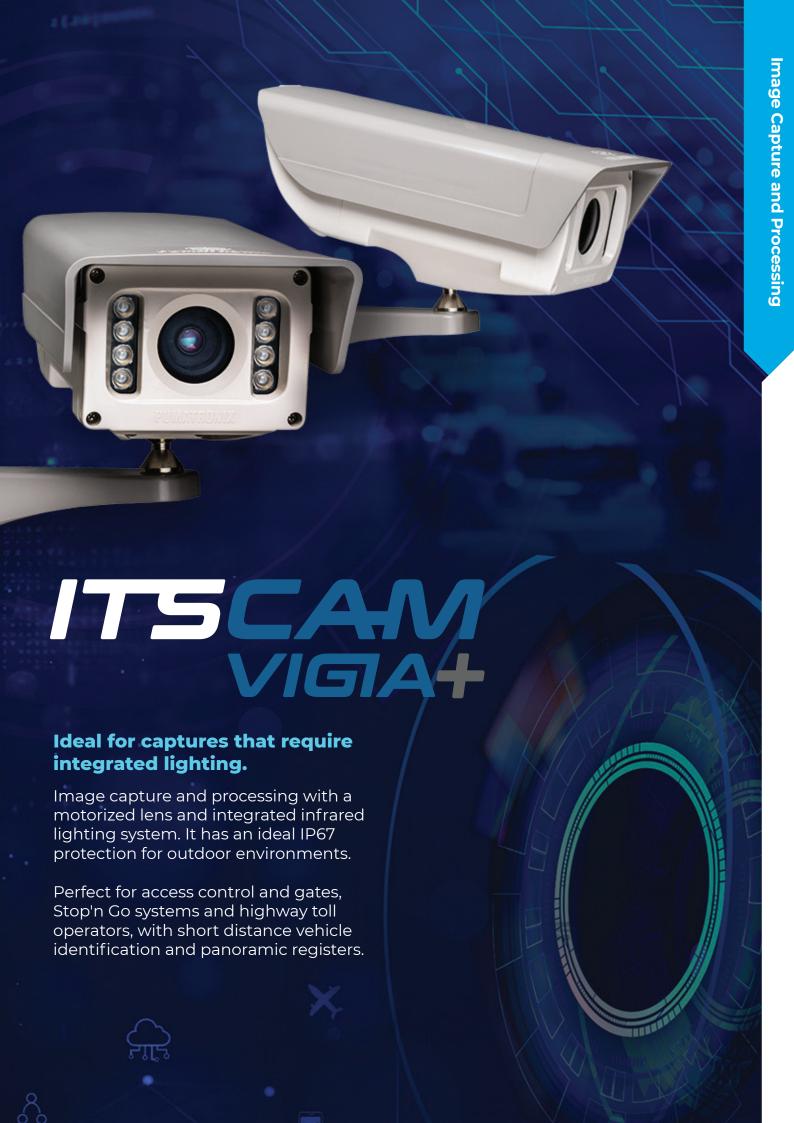

## **Technical Specifications**

| Models                            |                | S01L1IT1P                                                                    | S04L1IT1P                          | S08L6IT1P*                                                                         | S07L1DT2P                          |
|-----------------------------------|----------------|------------------------------------------------------------------------------|------------------------------------|------------------------------------------------------------------------------------|------------------------------------|
| Lens                              |                | 3-10mm                                                                       | 3-10mm                             | 3.2-10mm                                                                           | 3-10mm                             |
| * Release scheduled for Q2/2022   |                |                                                                              |                                    |                                                                                    |                                    |
| Graphic In                        | terface        |                                                                              |                                    |                                                                                    |                                    |
| Resolution (Sensor size)          |                | 752 x 480 (Pixels)                                                           | 1.280 x 960 (Pixels)               | 1.280 x 800 (Pixels)                                                               | 640 x 480 (Pixels)                 |
| Physical Sensor Size              |                | 1/3"                                                                         | 1/3"                               | 1/4"                                                                               | 1/3"                               |
| Image Capture System              |                | Global Shutter                                                               |                                    |                                                                                    |                                    |
| Minimum   Maximum<br>Shutter      |                | 1/31915 (31 us)<br>to 1/16 (64 ms)                                           | 1/23794 (42 us)<br>to 1/26 (38 ms) | 1/16633 (60 us)<br>to 1/22 (45 ms)                                                 | 1/33367 (30 us)<br>to 1/74 (13 ms) |
| Image Sensor Type                 |                | CMOS                                                                         | CCD                                | CMOS                                                                               | CCD                                |
| External   Internal<br>Frame Rate |                | 35 fps   60 fps                                                              | 10 fps   24 fps                    | 10 fps   20 fps                                                                    | 25 fps   54 fps                    |
| Picture Format                    |                | JPEG and BMP                                                                 |                                    |                                                                                    |                                    |
| Video Format                      |                | RTSP and MJPEG                                                               |                                    |                                                                                    |                                    |
| Electrical I                      | Interface      |                                                                              |                                    |                                                                                    |                                    |
| Power Supply                      |                | 24Vdc source or<br>Power Over Ethernet (PoE)<br>IEEE 802.3af Standard (48 V) |                                    | 12 or 24Vdc source or<br>Power Over Ethernet (PoE)<br>IEEE 802.3af Standard (48 V) |                                    |
| Maximum Consumption               |                | 10 W                                                                         |                                    |                                                                                    |                                    |
| External In                       | nterface       |                                                                              |                                    |                                                                                    |                                    |
| Inputs and Outputs (I/O)          |                | 2 digital inputs and 2 digital outputs                                       |                                    |                                                                                    |                                    |
| Network Interface                 |                | 1 network interface 10/100Mbps                                               |                                    |                                                                                    |                                    |
| Physical C                        | haracteristics |                                                                              |                                    |                                                                                    |                                    |
| Weight (grams)                    |                | 955 g                                                                        |                                    |                                                                                    |                                    |
| Dimensions ( H x W x L ) - mm     |                | 95 x 122 x 230                                                               |                                    |                                                                                    |                                    |
| IP protection                     |                | IP67                                                                         |                                    |                                                                                    |                                    |
| Operating temperature             |                | -10 to 60 °C with relative humidity of 5 to 95% and non-condensing;          |                                    |                                                                                    |                                    |
| Materials                         |                | Polycarbonate frame with UV protection                                       |                                    |                                                                                    |                                    |
| General                           |                |                                                                              |                                    |                                                                                    |                                    |
|                                   | Integrated     | Yes                                                                          |                                    |                                                                                    |                                    |
| Lightning                         | LED type       | Infrared                                                                     |                                    |                                                                                    |                                    |
|                                   | LEDs quantity  | 8                                                                            |                                    |                                                                                    | No                                 |
|                                   | Wavelength     | 850 nm                                                                       |                                    |                                                                                    |                                    |
| Lens                              |                | 22° aperture angle of the light beam                                         |                                    |                                                                                    |                                    |
| LPR embedded                      |                | No                                                                           |                                    |                                                                                    |                                    |
| Embedded vehicle classification   |                | No                                                                           |                                    |                                                                                    |                                    |
| Multiple exposures                |                | 2 to 4 images per shot with different parameter settings                     |                                    |                                                                                    |                                    |
| HDR                               |                | No                                                                           |                                    |                                                                                    |                                    |